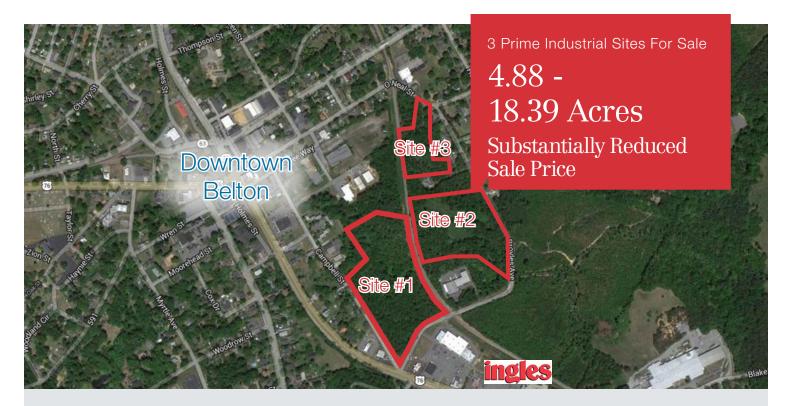

## Campbell St. @ Broyles Avenue

Belton, South Carolina 29627

## **Property Features**

- 3 prime industrial sites in Belton, South Carolina; within city limits
  - Site 1: 18.39 acres
  - Site 2: 15.09 acres
  - Site 3: 4.88 acres
- All 3 sites under the SC Department of Commerce Certification Program
- This means major site engineering requirements have been completed
- Rail served by Greenville and Western Railway
- All utilities available to the sites
- Served by City of Belton Fire Department
- All site evaluations available for review
- I-85 distance 13.3 miles
- Sale Price: \$11,500/acre

REDUCED PRICE: \$4,600/acre